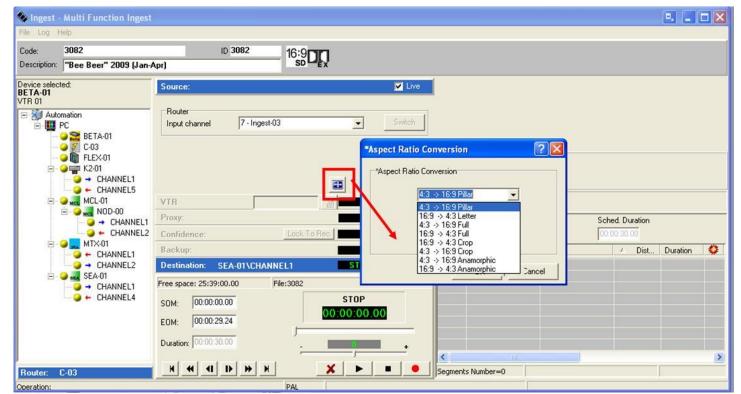

| E) 12     | 2 80 80 (R) K | 12:00:15    | 5 00 03 00 COM | 130        |    |



#### **Etere Automation**

• Each time an event associated to an ARC is Used, Etere Automation controls the ARC





### **Etere Ingest**

- It is possible to change the ARC conversion even just before the ingest
- During the ingest process, the conversion will be used in order to display the correct aspect ratio on the Preview





### **Controlling Devices**

- Etere media management is able to insert the ARC information as AFD inside the files
- Etere Automation can control the Playout server and change ARC item by item
- Etere Automation can control the playout server to insert AFD info during playout, for immediate control of simulcast HS/SD



### Thank you

www.etere.com