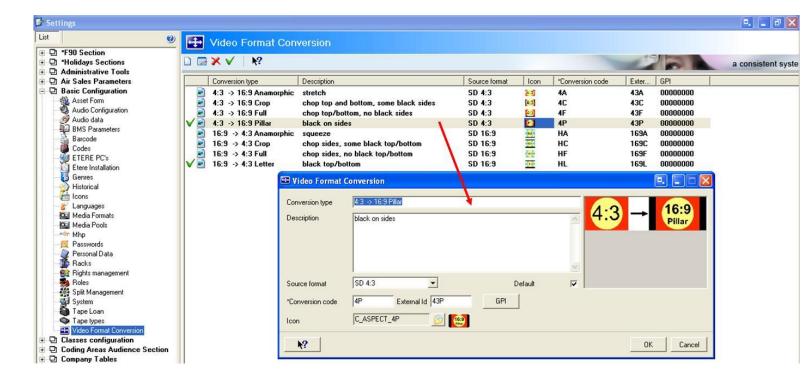

#### **Conversion Profiles**

- Define the ARC profiles
- Additionally, set default conversion for each source format