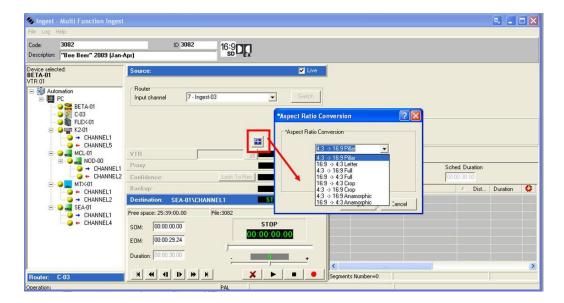

### **Key Benefits**

- Flexibility: custom conversion profiles for HD/SD content including:
  - 4x3 => 16x9 : pillar, crop, anamorphic, full
  - 16x9 => 4x3 : letter, crop, anamorphic, full
- Consistent: the right ARC video format is used for both preview and delivery,
- Integration: it can be used any ARC internal or external to the video server,
- Easy to use: The aspect ration info is available inside Etere MAM database

#### **Aspect Ratio Conversion**