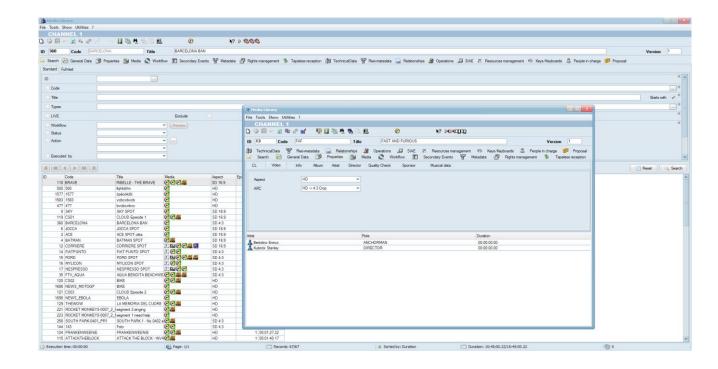

### Assign ARC to Assets

- Associate assets to a ARC to automatically convert them during either their preview or transmission,
- Search for assets and filter by ARC

### **Etere Scheduling**