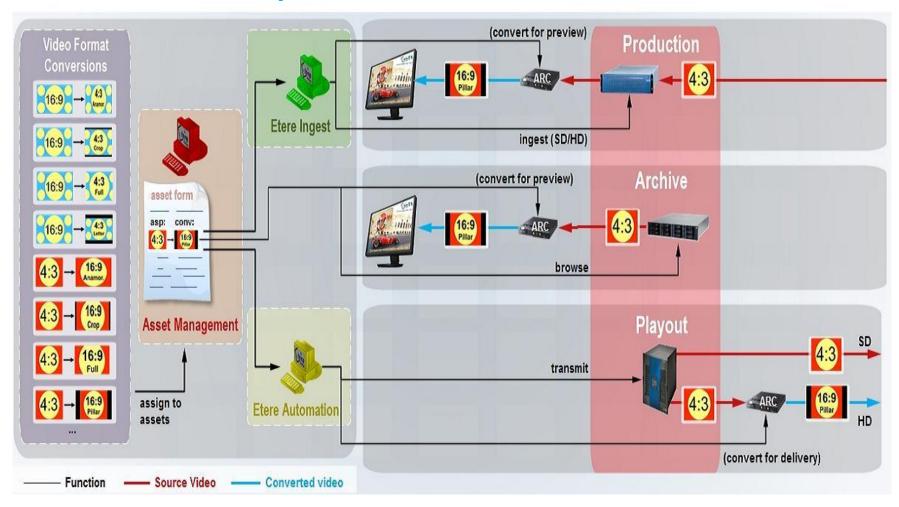

### Overview

- A highly integrated HD/SD broadcast system must comprise an aspect ratio management
- ARC can be standalone or embedded in the playout server
- Etere provides a comprehensive approach that involves using ARC information stored on MAM
- Video aspect ratio information can be used during preview and during playout

### **Key Benefits**

- Flexibility: custom conversion profiles for HD/SD content including:
  - 4x3 => 16x9 : pillar, crop, anamorphic, full
  - 16x9 => 4x3 : letter, crop, anamorphic, full
- Consistent: the right ARC video format is used for both preview and delivery,
- Integration: it can be used any ARC internal or external to the video server,
- Easy to use: The aspect ration info is available inside Etere MAM database

### Assign ARC to Assets

- Associate assets to a ARC to automatically convert them during either their preview or transmission,
- Search for assets and filter by ARC