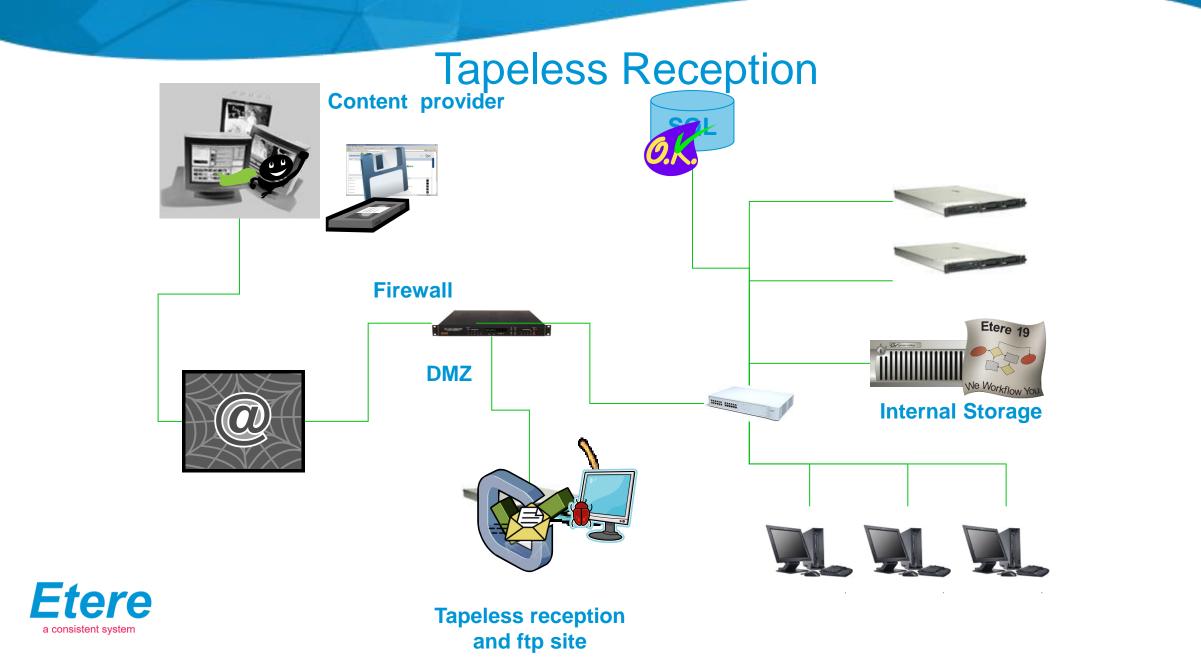

## **Tapeless Reception**

Receiving Files Easy and Secured as Tape

#### Workflow

- Librarian knows a new asset must arrive
- It creates the basic metadata
- Assign this asset to the sender (Agency, producer, production company)
- The sender login in Etere tapeless reception
- See the assets you are expecting
- Upload the files and complete metadata
- As soon the upload is complete a confirmation e-mail is sent to the sender (with optional attach a low-res copy of the file)
- The Librarian receive a confirmation e-mail