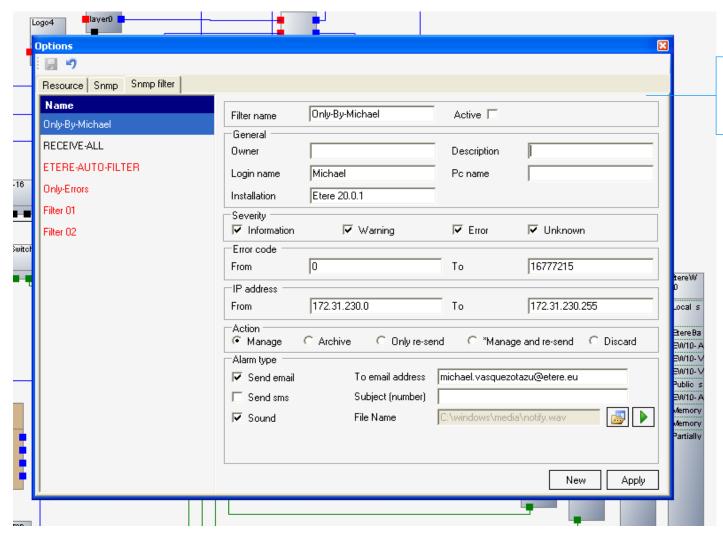

#### **Filters**

Create FILTERS to receive only those messages which are "relevant" to you