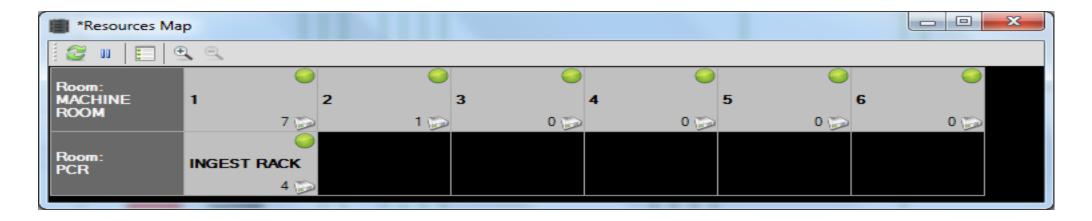

#### Room View

- This room view allows you to see all the station in one single view
- An error in a room and rack is displayed as red light