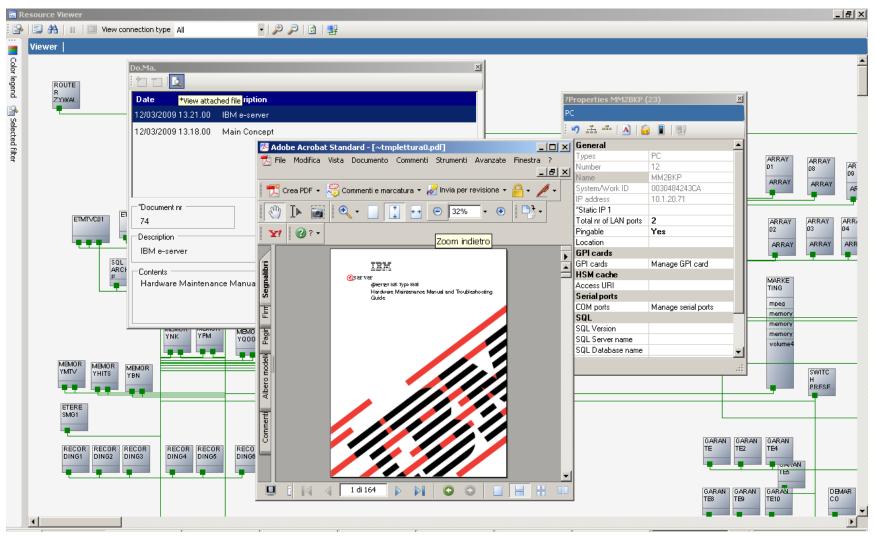

### Central Information Repository

- The SNMP console is able to store for every devices
  - The configuration details (IP, drives, add on boards)
  - The SNMP error log
  - Your operation log (as VTR heads changed)
  - All the service manuals using the integrated document management
  - The position in the Racks, to find it easily

#### **Service Manuals**