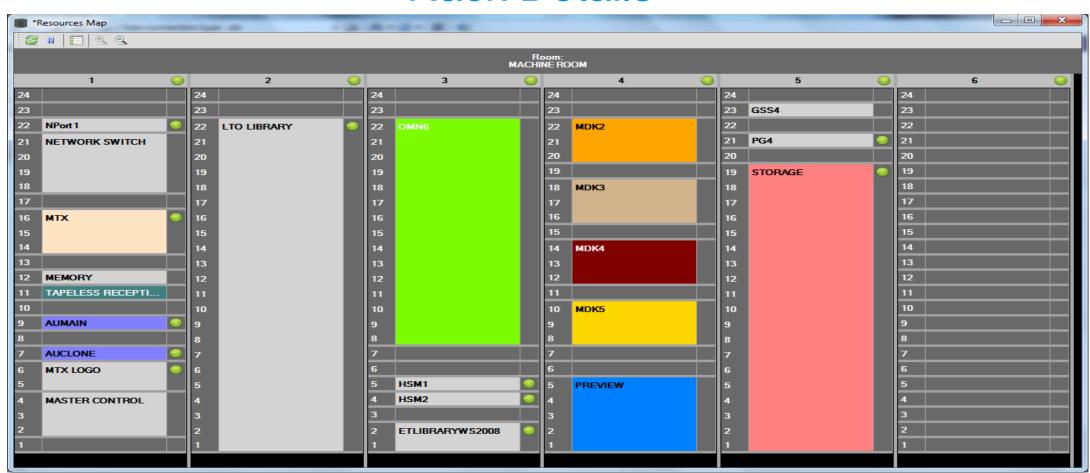

llows to insert Etere devices but also non Etere as network switches, routers, firewalls
- Different connections (SDI, Ethernet, GPI, rs422) have different colors



### Central Information Repository

- The SNMP console is able to store for every devices
  - The configuration details (IP, drives, add on boards)
  - The SNMP error log
  - Your operation log (as VTR heads changed)
  - All the service manuals using the integrated document management
  - The position in the Racks, to find it easily



### Configure SNMP Messages





#### **Filters**



Create FILTERS to receive only those messages which are "relevant" to you



#### Room View

- This room view allows you to see all the station in one single view
- An error in a room and rack is displayed as red light





#### Rack Details





### **SNMP Error History**





## Service Log





#### **Service Manuals**





#### Web Rack View

| Edit View Favorites Tools I |                               | D → □ C ×   Ø :: Etere Web :: | ×                             |  |
|-----------------------------|-------------------------------|-------------------------------|-------------------------------|--|
| ▼ 🔝 ▼ 🖪 🖶 ▼ Page ▼ Sa       | fety ▼ Tools ▼ 🔞 ▼            |                               |                               |  |
| om: MACHINE ROOM<br>ck: 1   | Room: MACHINE ROOM<br>Rack: 2 | Room: MACHINE ROOM<br>Rack: 3 | Room: MACHINE ROOM<br>Rack: 4 |  |
| 4                           | 24                            | 24                            | 24                            |  |
| 3                           | 23