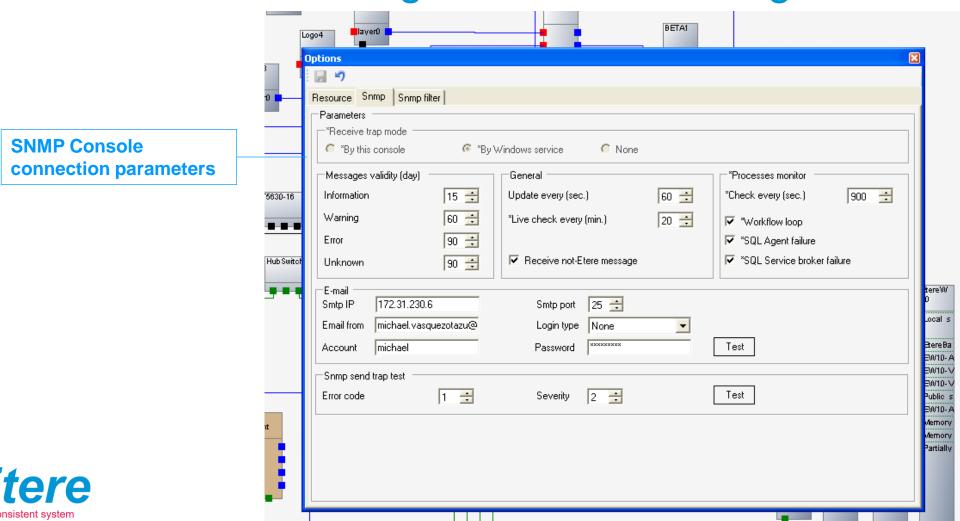

### **Graphic Tool**

- The SNMP console in Etere has been completely re-designed
- The console is also the Etere graphic configuration tool
- Creating a simple graphic you can describe how the system is connected, and how many object you have
- Etere console allows to insert Etere devices but also non Etere as network switches, routers, firewalls
- Different connections (SDI, Ethernet, GPI, rs422) have different colors



### Central Information Repository

- The SNMP console is able to store for every devices
  - The configuration details (IP, drives, add on boards)
  - The SNMP error log
  - Your operation log (as VTR heads changed)
  - All the service manuals using the integrated document management
  - The position in the Racks, to find it easily



### Configure SNMP Messages





#### **Filters**



Create FILTERS to receive only those messages which are "relevant" to you



#### Room View

- This room view allows you to see all the station in one single view
- An error in a room and rack is displayed as red light





#### Rack Details





### **SNMP Error History**





## Service Log





#### **Service Manuals**





#### Web Rack View

| Edit View Favorites Tools I |                               | D → □ C ×   Ø :: Etere Web :: | ×                             |  |
|-----------------------------|-------------------------------|-------------------------------|-------------------------------|--|
| ▼ 🔝 ▼ 🖪 🖶 ▼ Page ▼ Sa       | fety ▼ Tools ▼ 🔞 ▼            |                               |                               |  |
| om: MACHINE ROOM<br>ck: 1   | Ro