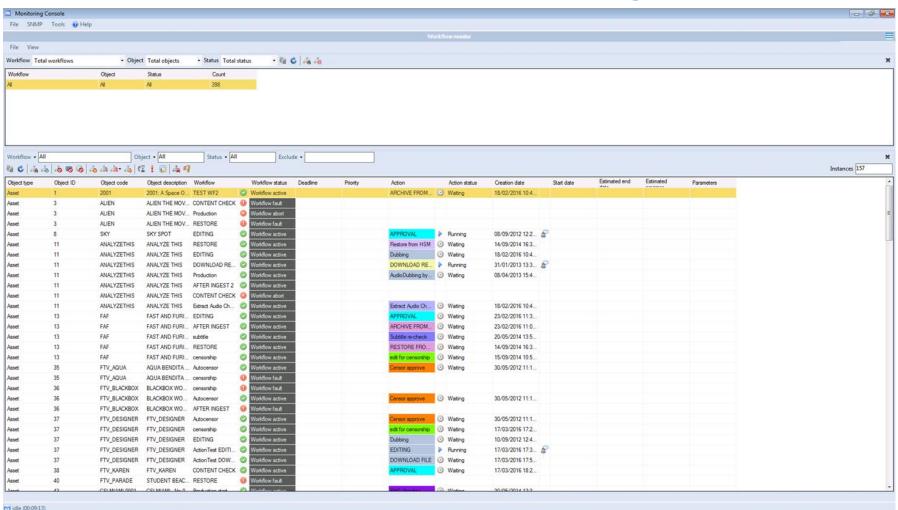

| 5 PREVIEW                     |  |
| MASTER CONTROL              | 4 LTO LIBRARY                 | 4 HSM2                        | 4 PREVIEW                     |  |



### **Space Monitor**

- The space monitor control cloud and video server
- If a space threshold is reached selected workflows are launched until space go below limit
- Thresholds and workflows configurable

| Space monitor |           |           |     |  |  |
|---------------|-----------|-----------|-----|--|--|
|               |           |           |     |  |  |
| MTX           | 465.66 Gb | 300.01 Gb | 64% |  |  |
| MDK2          | 7.38 Gb   | 6.87 Gb   | 93% |  |  |
| MDK3          | 465.66 Gb | 300.01 Gb | 64% |  |  |
|               |           |           |     |  |  |



#### Workflow Monitoring





# Thank you

www.etere.com