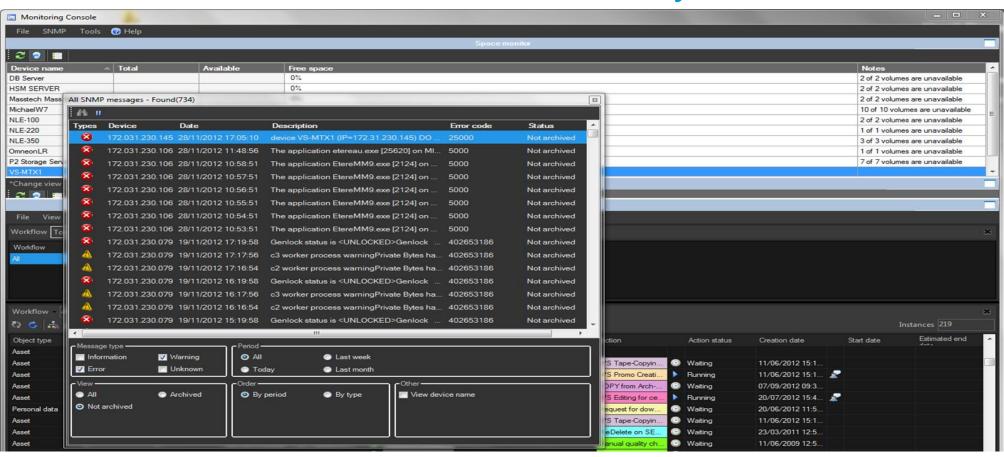

### Configure SNMP Messages

#### **Filters**

Create FILTERS to receive only those messages which are "relevant" to you

### **SNMP Error History**