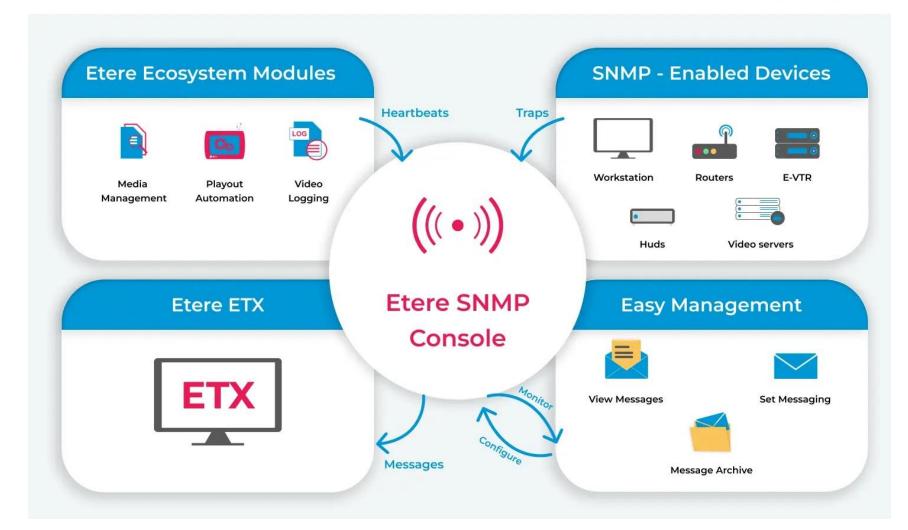

## **SNMP Console**

#### **CENTRALIZED REAL-TIME SYSTEM MONITORING**

### **Graphic Tool**

- The SNMP console in Etere has been completely re-designed
- The console is also the Etere graphic configuration tool
- Creating a simple graphic you can describe how the system is connected, and how many object you have
- Etere console allows to insert Etere devices but also non Etere as network switches, routers, firewalls
- Different connections (SDI, Ethernet, GPI, rs422) have different colors

### Central Information Repository

- The SNMP console is able to store for every devices
  - The configuration details (IP, drives, add on boards)
  - The SNMP error log
  - Your operation log (as VTR heads changed)
  - All the service manuals using the integrated document management
  - The position in the Racks, to find it easily