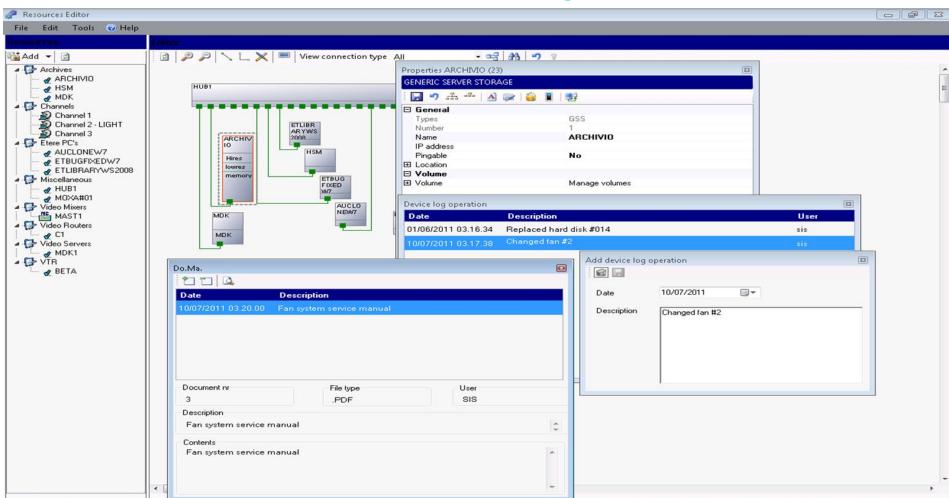

## **SNMP Console**

### **Graphic Tool**

- The SNMP console in Etere has been completely re-designed
- The console is also the Etere graphic configuration tool
- Creating a simple graphic you can describe how the system is connected, and how many object you have
- Etere console allows to insert Etere devices but also non Etere as network switches, routers, firewalls
- Different connections (SDI, Ethernet, GPI, rs422) have different colors

### Central Information Repository

- The SNMP console is able to store for every devices
  - The configuration details (IP, drives, add on boards)
  - The SNMP error log
  - Your operation log (as VTR heads changed)
  - All the service manuals using the integrated document management
  - The position in the Racks, to find it easily