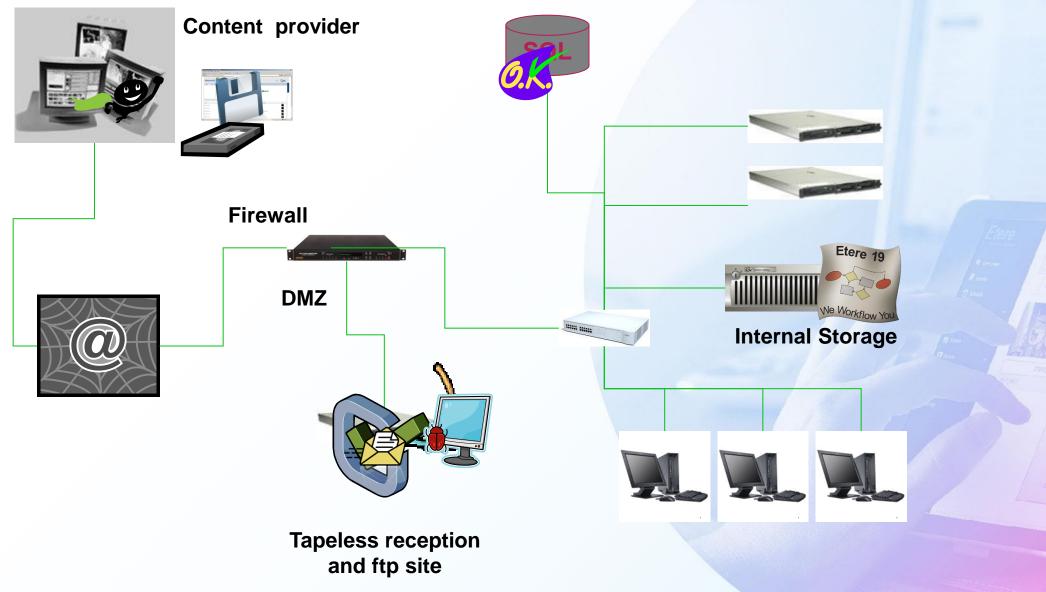

|                                                                                                      |
|                                                  | Description                                                                                          |
| PENNE1                                           | Description PENNE LISCE                                                                              |
| PENNE1<br>PENNE2                                 |                                                                                                      |
|                                                  | PENNE LISCE                                                                                          |

## **Tapeless Reception**