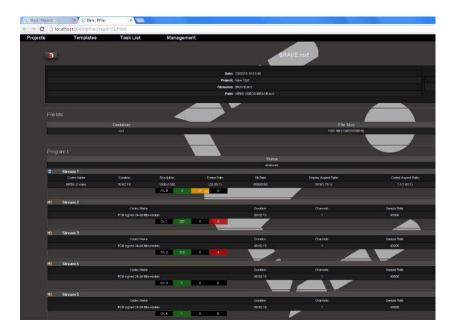

## Integrated and In-depth Analysis

Etere Advanced QC is built with an integrated modular architecture and is comprehensive Quality Control (QC) via workflow. The advanced video qu system is able to analyze an expansive list of file formats including suppor wrappers and all compression schemas.

Etere Advanced QC is a cloud-ready solution that is able to automatically ( audio / video issues such as freeze frames, black frames, scene changes,

# WEBINARS

The Power of Choice -Meeting the Challenges OF UHD ACQUISIT ...

block, video blur, luminance line errors, chrominance line errors, audio clip detection, luminance headroom violations, chroma headroom violations ar the robust and comprehensive software has the capacity to deliver analysi Etere Advanced QC also comes with clustering and easy load balancing.

#### Capable Multi-tasking

The powerful multi-tasking solution is capable of supporting simultaneous formats, multi-levels reporting environments, multi parameters analysis an multiple and simultaneous sources.