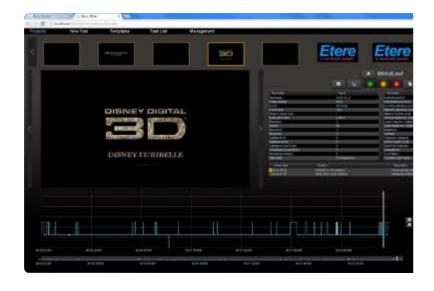

# Etere Advanced QC Unveils Enhanced (

Rate this item

(1 Vote)

revolution for DAB - See the Video!

Daniel Bruskowski: "We develop our speakers WITH A LOT OF PASSION AND HEART."

Etere unveils the all-new cloud-ready solution that is able to enable signific QC tasks due to the fact that it is not necessary to reanalyze content in the thresholds.

Etere is amongst worldwide leaders in broadcast technologies and is alwa at the forefront of the latest technology. Etere provides unmatched value w will be part of Etere MAM at no additional cost. In its latest release, Etere t generation Etere Advanced QC which comes with all-new and advanced fe

## Integrated and In-depth Analysis

Etere Advanced QC is built with an integrated modular architecture and is comprehensive Quality Control (QC) via workflow. The advanced video qu system is able to analyze an expansive list of file formats including suppor wrappers and all compression schemas.

Etere Advanced QC is a cloud-ready solution that is able to automatically ( audio / video issues such as freeze frames, black frames, scene changes,

# WEBINARS

The Power of Choice -Meeting the Challenges OF UHD ACQUISIT ...

block, video blur, luminance line errors, chrominance line errors, audio clip detection, luminance headroom violations, chroma headroom violations ar the robust and comprehensive software has the capacity to deliver analysi Etere Advanced QC also comes with clustering and easy load balancing.

#### Capable Multi-tasking

The powerful multi-tasking solution is capable of supporting simultaneous formats, multi-levels reporting environments, multi parameters analysis an multiple and simultaneous sources.

Etere basic QC license will be part of Etere MAM at no additional charge. <sup>1</sup> comprehensive features, Etere Advanced QC is set to become a valuable you to maximise your assets and produce quality content.