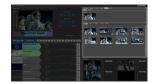

### Vast Playout options

Etere Radio-Live can make live, instant changes to your broadcast, and schedule advertisements with customisable graphics, for a single track or the entire channel. The flexible manipulation of media item playback, simultaneous previews, and high degree of control over characteristics and specifications of the output allow you to make the most out of your broadcasts.

## Playout

Make live, instant changes to your broadcast, and schedule advertisements with customisable graphics, for a single track or the entire channel. The flexible manipulation of media items allow you to make the most out of your broadcasts.