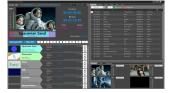

### Vast Playout options

Etere Radio-Live can make live, instant changes to your broadcast, and schedule advertisements with customisable graphics, for a single track or the entire channel. The flexible manipulation of media item playback, simultaneous previews, and high degree of control over characteristics and specifications of the output allow you to make the most out of your broadcasts.

## Playout

Make live, instant changes to your broadcast, and schedule advertisements with customisable graphics, for a single track or the entire channel. The flexible manipulation of media items allow you to make the most out of your broadcasts.