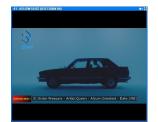

## Coming Next

Radio Live provides an intuitive graphic that features the upcoming event as an attractive screen crawl or icon. The Coming Next preview is a fully customisable feature. Users can choose how and where the preview will be animated, to its position on the screen. The contents of the feature can be modified and chosen. For example, a music station may choose to feature the next song playing along with its details such as its artist and year of release.