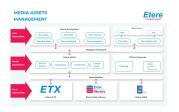

Etere MERP software solution integrates modular end-to-end solutions such as Media Asset Management, Archive, Playout and Newsroom with a shared data repository and robust connectivity for real-time metadata management across the entire media lifecycle.

With Etere MERP Cloud framework, Etere plugin for Adobe Premiere Pro CC 2017 is tightly integrated with Etere modules to leverage the benefits of a unified Media Asset Management system:

■ Etere Workflow integration for a centralized media management without massive file transfers or duplicated media

Media Asset Management for Etere to search and preview MAM assets seamlessly

- Etere HSM for partial file restore
- Etere Nunzio Newsroom for fast content publishing
- Etere ETX for 4k-ready and IT-based channel-in-a-box playout