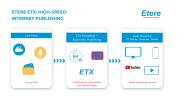

## Diagram of ETX Streaming

ETX Streaming

<u>Etere ETX</u> supports automatic and high-speed streaming of audio, video and data directly to media servers such as Youtube, Wowza, Adobe Media Server and other publishing systems using the Real-Time Messaging Protocol (RTMP) and Real Time Streaming Protocol (RTSP). This is a FREE UPGRADE available from Etere version 26.3

ETX enables streams with any compression schema including H264 and support for HD/SD/4K standards with automatic up/down conversion. Users are able to add and publish a rundown on streaming systems in <u>Etere Automation</u>, <u>Etere MAM</u>, <u>Etere OTT</u> and <u>Etere Nunzio Newsroom</u>, thus improving operational efficiency and connectivity across the entire workflow.