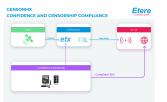

## Etere CensorMX makes Censorship Easy

Etere launches Etere CensorMX, the new, powerful and reliable censorship and time delay software that makes performing edits and changes as easy as one simple click.



Etere is pleased to announce the launch of Etere CensorMX today, our powerful and reliable Live Censorship and Time Delay platform that makes performing edits as easy as one simple click. Broadcasters can not only make their censorship efficient and fast, they can also save cost as Etere CensorMX is scalable to meet their needs, be it for a single channel or multiple channels.

## Etere Censorship Diagram



CensorMX

# MÍX

MTX logo

### ABOUT ETERE

Etere is the leading company since 25 years ago in the project and development of the integrated end-to-end workflow solution for media stations. Etere has adapted as first in the world the revolutionary concept of MERP (Media Enterprise Resources Planning), that integrates internal and external management information across the entire orga