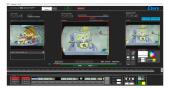

KEY BENEFITS

No waiting times to preview content while recording, with countdown timers for alerting

Quickly perform deletions, insertions and replacements for live and recorded video

- Easily mute and bleep audio with Mute and Bleep functions
- Integrated zero-delay preview windows
- One-click button allows you to immediately mute or black any sensitive footage (live news etc)

Save costs as client server applications allows one single client to control multiple servers

- Timeline with markers allows you to see at a glance all edits made, with full logs
- Library allows you to quickly select any clips (including advertising spots) for rapid insertion
- Enable time delay of any duration with powerful time delay function
- IT scalability to fit any SD/HD censorship suite

#### **CUTTING-EDGE TECHNOLOGY**

Integration with Etere MTX provides SD/HD ingest and playout empowered with graphics insertion and a "delayed ingest" feature to continuously capture feeds while enabling their delayed playback. Etere MTX2 uses only one decoder for censorship and ad insertion, enabling a smart alternation of resources between both systems. The preview windows uses Etere technology to share video with zero latency over a network, and does not use any expensive SDI I/O on the server.