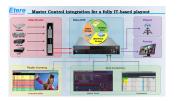

# MTX Master Control gets upgraded with more features

The upgrade brings a new graphic style and adds new exciting features to an IT-based playout!

Preview from playlist screen

**Etere MTX Flowchart** 

MTX MC Diagram

## LIFETIME SOLUTION

MTX can be used for more than 10 years with no changes, the free upgrade policy of Etere allows broadcasters to use the same system for years and thus save their investments.

The IT-based architecture of MTX allows to easily increase channels without traditional scaling constraints, its simplified system design will allows a much faster deployment of new facilities, additional channels and services.