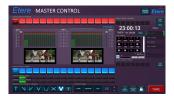

#### **KEY FEATURES**

MTX Master Control is the IT-based and cost-effective solution to easily control multiple channels with the following features:

- Friendly touch-screen panel (GUI)
- Preset and preview bars for fast switching
- Default configuration (A/B) needs a SD/HD 2IN-2OUT card
- Up to 8 logo layers with multiple sizes per decoder
- Unlimited number of input channels plus one Crawl/CG
- Audio shuffling and control as well as dolby-e pass-through
- Switch with transition effects (e.g. cut, fade, etc.)
- Multiple PC's installations (e.g. for a 2nd EE monitor)
- Simple software upgrade for customers already using MTX