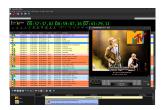

# MTX Master Control gets upgraded with more features

The upgrade brings a new graphic style and adds new exciting features to an IT-based playout!

Preview from playlist screen

**Etere MTX Flowchart** 

MTX MC Diagram