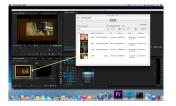

**NLE on Windows** 

NLE on MAC

ETERE, the worldwide leader in software solutions for broadcast and media companies, is pleased to announce a new product designed for users who need to access an Etere cloud storage from anywhere on the network. **Etere Light Client** is the standalone application that enable users to instantly get cloud media into any target (e.g. file browser, editing application, etc.).

### **CROSS-PLATFORM**

Aware of different platforms involved in asset production, **Etere Light Client** is provided in two native versions for Windows and Mac OS systems. Enabling authenticated users to search across multiple devices, filter results by creation date, and download required media files just that easy as dragging and dropping files into the desired folder or application.

## **NLE SHARING**

NLE users can rely on the **Etere Ligh Client** to gain quick access to the Etere cloud storage, and retrieve archived media into a non-linear editing system with a drag and drop. With **Etere Ligh Client** you will get your archived files ready for post-production using no API or third-party controls.
###