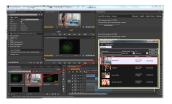

**NLE on Windows** 

NLE on MAC

ETERE, the worldwide leader in software solutions for broadcast and media companies, is pleased to announce a new product designed for users who need to access an Etere cloud storage from anywhere on the network. **Etere Light Client** is the standalone application that enable users to instantly get cloud media into any target (e.g. file browser, editing application, etc.).

## **NLE SHARING**

NLE users can rely on the **Etere Ligh Client** to gain quick access to the Etere cloud storage, and retrieve archived media into a non-linear editing system with a drag and drop. With **Etere Ligh Client** you will get your archived files ready for post-production using no API or third-party controls.
###