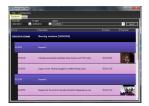

# Etere releases a light client access to media cloud!

Etere releases a light client application that allows any authenticated user to easily and directly download media from Etere MERP Cloud.

Screen capture of Newsroom access

## **NEWSROOM RUNDOWNS**

Like standard assets, **Etere Ligh Client** also allows downloading video files related to news stories created from Etere Nunzio. Under a dedicated section, news stories can be searched and filtered according to the rundown scheduled time.